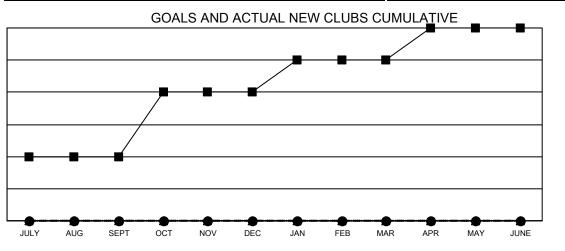

## GAT MONTHLY MEMBERSHIP PROGRESS REPORT

**Multiple District 3** 

LOCATION: OKLAHOMA

Results as of: 3/31/2022

| Clubs         |               |             |               | Members               |                           |                         |                                                    |
|---------------|---------------|-------------|---------------|-----------------------|---------------------------|-------------------------|----------------------------------------------------|
|               | RESULTS FOR   | R 2021-2022 |               | RESULTS FOR 2021-2022 |                           |                         |                                                    |
| QUARTER       | NEW CLUB GOAL | NEW CLUBS   | DROPPED CLUBS | QUARTER               | MEMBER GROWTH NET<br>GOAL | MEMBER GROWTH<br>ACTUAL | DROPPED<br>MEMBERS ACTUAL<br>(including transfers) |
| JULY/AUG/SEPT | 2             | 0           | 1             | JULY/AUG/SE           | PT 35                     | 78                      | 83                                                 |
| OCT/NOV/DEC   | 2             | 0           | 2             | OCT/NOV/DEC           | C 35                      | 78                      | 99                                                 |
| JAN/FEB/MAR   | 1             | 0           | 1             | JAN/FEB/MAR           | 28                        | 103                     | 133                                                |
| APR/MAY/JUNE  | 1             | 0           | 0             | APR/MAY/JUN           | IE 48                     | 0                       | 0                                                  |