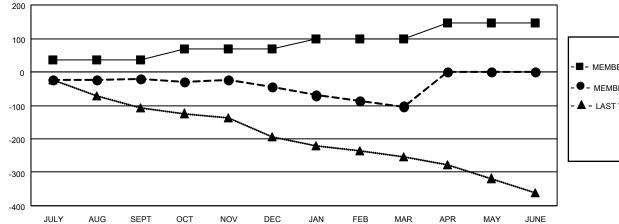

## GAT MONTHLY MEMBERSHIP PROGRESS REPORT

**Multiple District 3** 

LOCATION: OKLAHOMA

Results as of: 3/31/2022

| Clubs         |               |             |               | Members               |                           |                         |                                                    |
|---------------|---------------|-------------|---------------|-----------------------|---------------------------|-------------------------|----------------------------------------------------|
|               | RESULTS FOR   | R 2021-2022 |               | RESULTS FOR 2021-2022 |                           |                         |                                                    |
| QUARTER       | NEW CLUB GOAL | NEW CLUBS   | DROPPED CLUBS | QUARTER               | MEMBER GROWTH NET<br>GOAL | MEMBER GROWTH<br>ACTUAL | DROPPED<br>MEMBERS ACTUAL<br>(including transfers) |
| JULY/AUG/SEPT | 2             | 0           | 1             | JULY/AUG/SE           | PT 35                     | 78                      | 83                                                 |
| OCT/NOV/DEC   | 2             | 0           | 2             | OCT/NOV/DEC           | C 35                      | 78                      | 99                                                 |
| JAN/FEB/MAR   | 1             | 0           | 1             | JAN/FEB/MAR           | 28                        | 103                     | 133                                                |
| APR/MAY/JUNE  | 1             | 0           | 0             | APR/MAY/JUN           | IE 48                     | 0                       | 0                                                  |